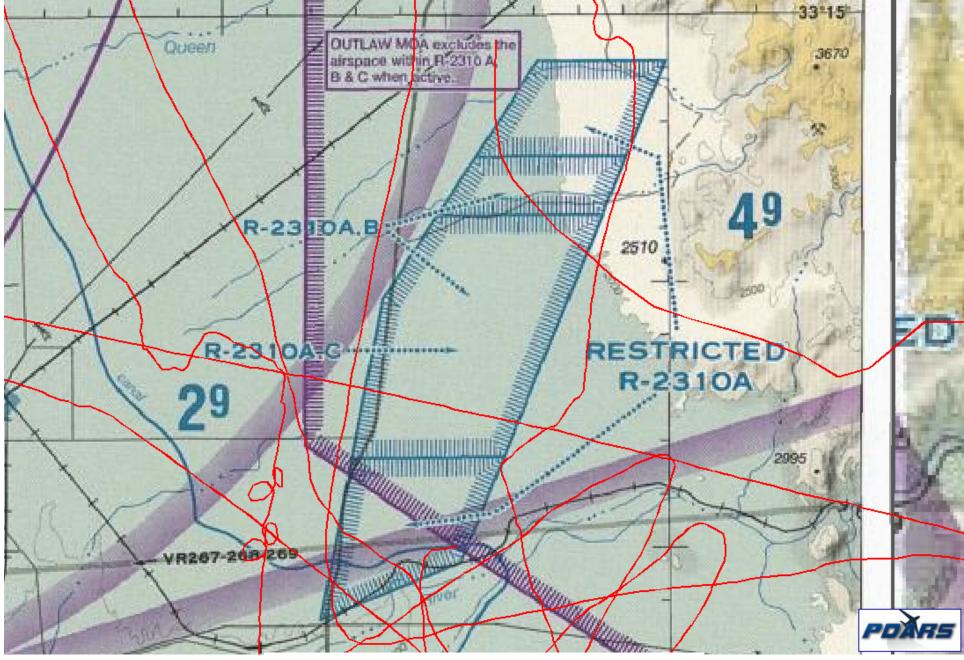

**RESTRICTED AREA 2310 TERMINAL AREA CHART** 

RECENT INCURSIONS WHEN R2310 WAS ACTIVE

RECENT INCURSIONS WHEN R2310 WAS ACTIVE