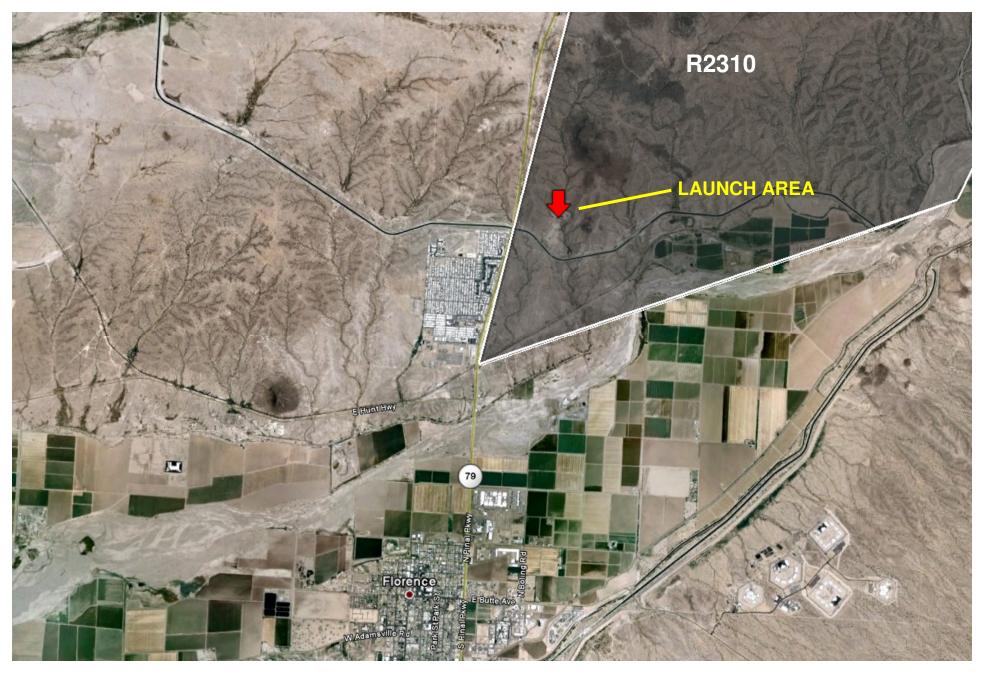

**RESTRICTED AREA 2310 TERMINAL AREA CHART** 

RECENT INCURSIONS WHEN R2310 WAS ACTIVE

RECENT INCURSIONS WHEN R2310 WAS ACTIVE

## UAV LAUNCH AREA

| Federal Av<br>Administra                                                                                                                                                                                                 |                   |       |            | Home | About PilotWeb<br>Wed, 21 Apr 201 | Help<br>0 19:28: | Contact Us<br>20 (UTC) |
|--------------------------------------------------------------------------------------------------------------------------------------------------------------------------------------------------------------------------|-------------------|-------|------------|------|-----------------------------------|------------------|------------------------|
| NOTAM Functions                                                                                                                                                                                                          | Tracks            | Tools | Disclaimer |      |                                   |                  |                        |
| Back Save                                                                                                                                                                                                                |                   |       |            |      |                                   |                  |                        |
| Selected NOTAMs The following NOTAM list was selected by the user from a previous request. This list may not reflect all active NOTAMs for any of the below locations. Data Current as of: Wed, 21 Apr 2010 19:27:00 UTC |                   |       |            |      |                                   |                  |                        |
| ZAB ALBUQUERQUE (AI                                                                                                                                                                                                      | RTCC),NM.         |       |            |      |                                   |                  | 80                     |
| SUAC 04/019 ZAB AIRSPACE R2310A ACT SFC-10000 WEF 1004221400-1004230001                                                                                                                                                  |                   |       |            |      |                                   |                  |                        |
| ISUAC 04/861 ZAB AIRSPACE R2310A ACT SFC-10000 WEF 1004211400-1004220001                                                                                                                                                 |                   |       |            |      |                                   |                  |                        |
| Number of NOTAMs select<br>Back Save                                                                                                                                                                                     | cted: 2 End of Re | port  |            |      |                                   |                  |                        |