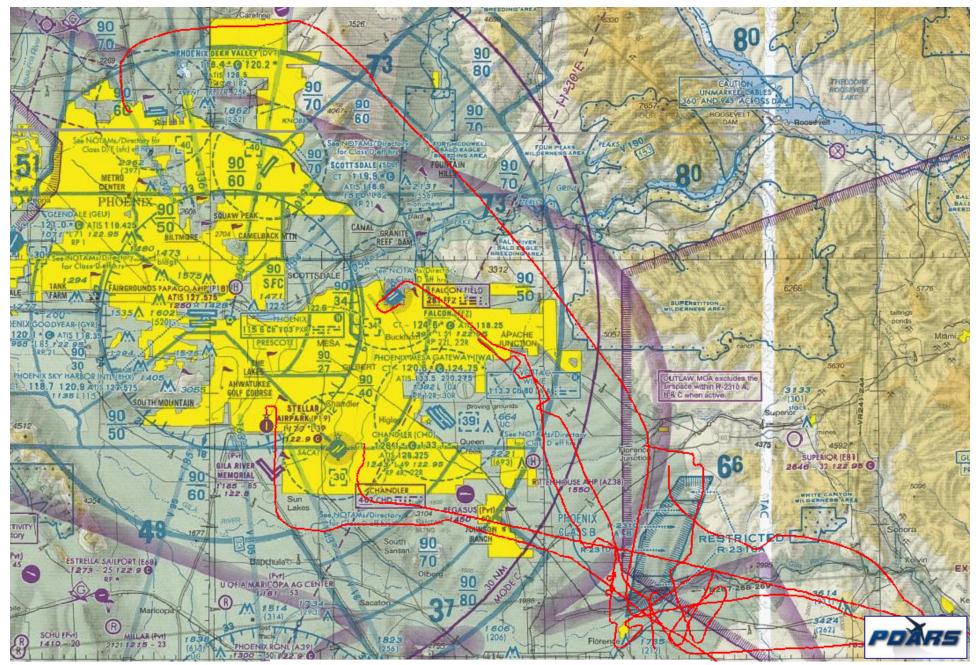

**RESTRICTED AREA 2310 TERMINAL AREA CHART** 

RECENT INCURSIONS WHEN R2310 WAS ACTIVE

RECENT INCURSIONS WHEN R2310 WAS ACTIVE