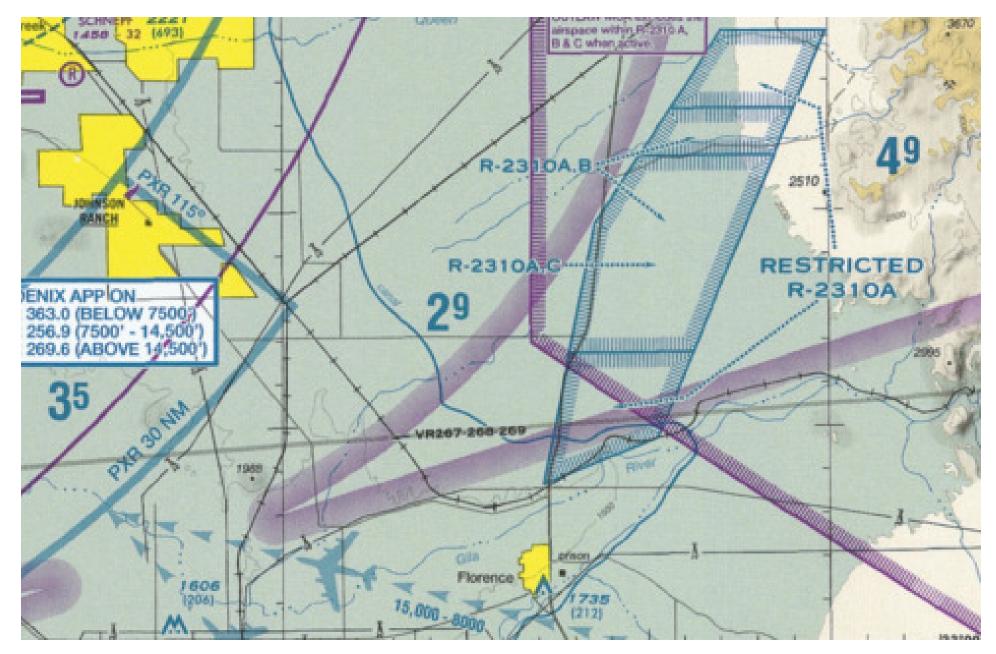

**RESTRICTED AREA 2310 TERMINAL AREA CHART** 

RECENT INCURSIONS WHEN R2310 WAS ACTIVE

RECENT INCURSIONS WHEN R2310 WAS ACTIVE