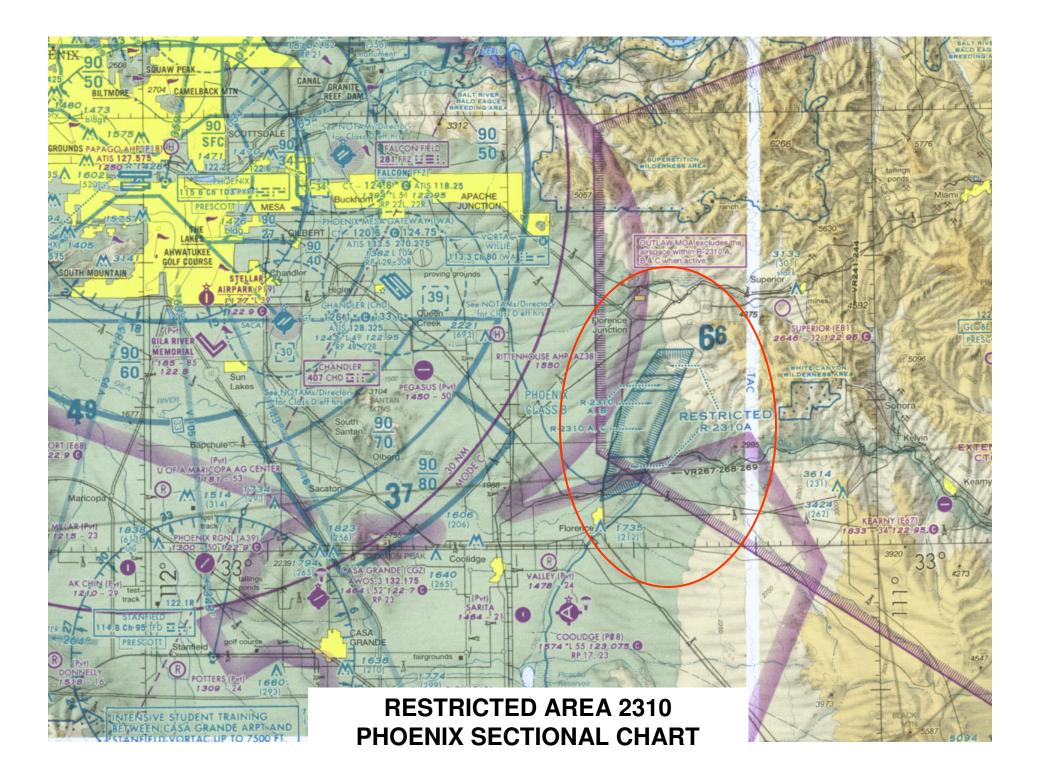

**RESTRICTED AREA 2310 TERMINAL AREA CHART** 

RECENT INCURSIONS WHEN R2310 WAS ACTIVE

RECENT INCURSIONS WHEN R2310 WAS ACTIVE